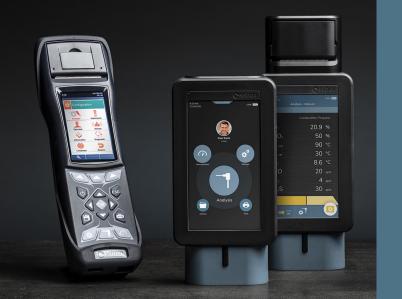

#### PRODUCT SOLUTION

The **S6000** or **Novo** Portable NOx Emission Analyser is the ideal solution for assessing the gases emitted by industrial boilers in power plants. The S6000 can be equipped with up to **6 gas sensors**, in accordance with client requirements, whereas Novo can be equipped with up to **4 gas sensors**.