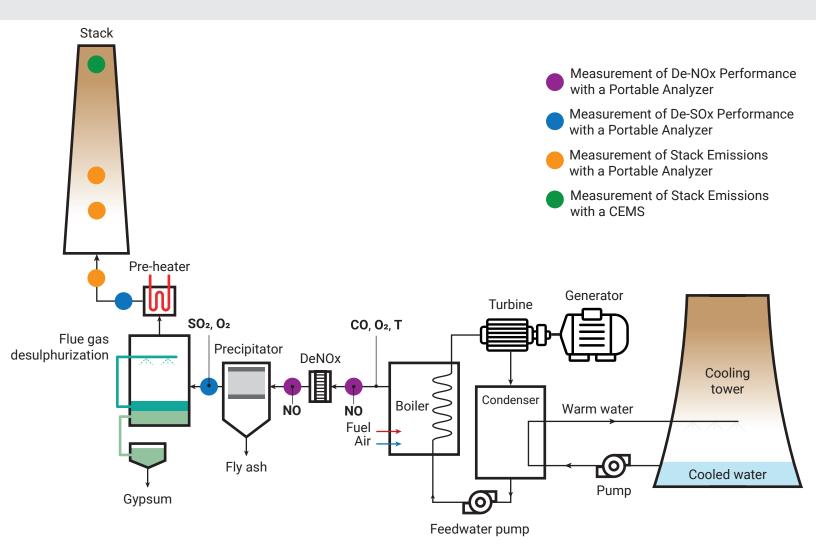

## THE PROBLEM

Frequent checking of the De-NOx process is essential in power plants so as to identify the operations necessary to ensure optimal performance and compliance with the environmental regulations.

#### IMPORTANCE OF PORTABLE NOX ANALYZERS

A common practice is to utilize CEMS (Continuous Emissions Monitors) in the stack to assess the totality of emissions released continuously 24/7/365. However, this information alone is not enough for identifying any specific malfunction in the NOx reduction system or where to identify where the issues are.

To overcome this problem, it is necessary to use a <u>portable</u> emissions analyzer for NOx. Thanks to this instrument, it is actually possible to conduct various analyses along the <u>entire</u> combustion process, thus including before and after the application of the anti-NOx systems in place, which allows the users to optimize the reduction of these gases.

#### PRODUCT SOLUTION

The **S6000** or **Novo** Portable NOx Emission Analyser is the ideal solution for assessing the gases emitted by industrial boilers in power plants. The S6000 can be equipped with up to **6 gas sensors**, in accordance with client requirements, whereas Novo can be equipped with up to **4 gas sensors**.